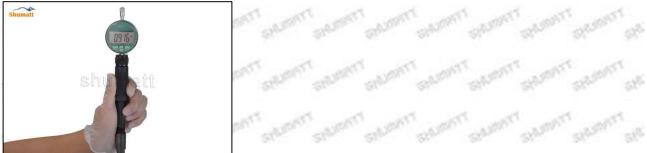

# (2) Stroke Measurement of Nozzle Needle Valve

Use a measuring tool to measure whether the stroke of the nozzle needle valve is within the range (15-45um) specified in the injector maintenance manual. If not, adjust the stroke of the nozzle to adjust the gasket.

If the value is greater than normal, thicken the gasket for oil-nozzle needle valve lift adjustment; if the value is less than normal, reduce the gasket for oil-nozzle needle valve lift adjustment