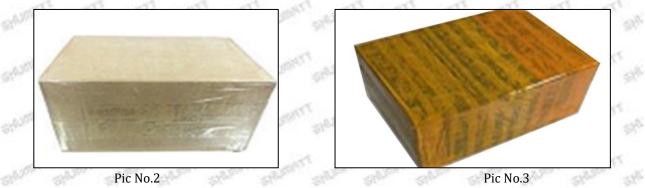

# 3.7. G3S60 Injector Nozzle's Packing

**Domestic express packaging:** Usually wrapped in waterproof scotch tape, such as picture No.2. **International express packaging :** Wrapped with waterproof yellow tape After wrapping the black protective film, such as picture No. 3.