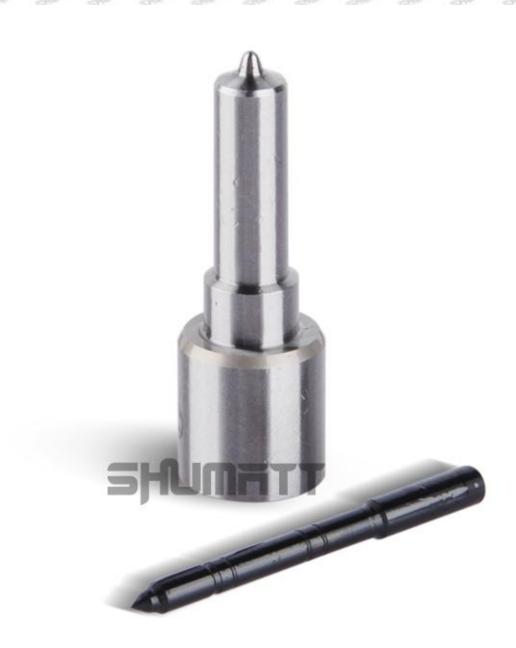

#### 1.1. G3S60 Injector Nozzle's Basic Information

| Title | Injector Nozzle G3S60 China made new | Brand      |
|-------|--------------------------------------|------------|
| SKU1  | G1X900000G3S60                       | XINGMA     |
| SKU2  | G1Z1700000G3S60/G1Z17000G3S60GB      | LIWEI      |
| SKU3  | G1L100000G3S60                       | China made |

# 1.4. G3S60 Injector Nozzle's Specifications and Dimensions Parameters

Injector Nozzle Size: 6 cm\*1.5cm \*1.5 cm Injector Nozzle Barrel Dimensions: 7 cm \*2 cm \*2 cm Single Injector Nozzle Weight: 0.03kg Injector Nozzle 10 PCS Per Box: 10 cm \*8 cm \*4cm Injector Nozzle Weight 10 PCS Per Box : 0.3kg Injector Nozzle Quality: China Made New Injector Nozzle Injector Nozzle MOQ: 10 PCS