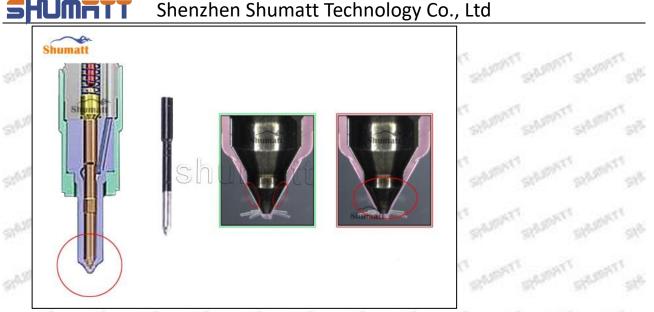

# 2.2. G3S60 Injector Nozzle Inspection.

(1) Check whether there is deformation, cracking, thread damage, quenching, leakage and rust in the guide sleeve, spring, gasket and tight cap of the nozzle. The tight cap of the nozzle must be replaced after being disassembled for more than 5 times, as shown in the following.

(2) Replace the tight cap of the nozzle and the copper gasket of the injector nozzle

(3) Check whether the gap between the nozzle needle and the nozzle shell is within the standard range and whether it reaches the standard for use

- All parts should be examined for wear under a microscope at least 20 times larger
- Nozzle tight cap deformation, cracking, thread damage, quenching, leakage, will lead to black smoke vehicle cap, fuel injector damage.
- A Injector opening pressure greater than or less than the specified range may cause injector damage.
- A Failure to replace wearing parts in time during maintenance may lead to fuel injector damage.