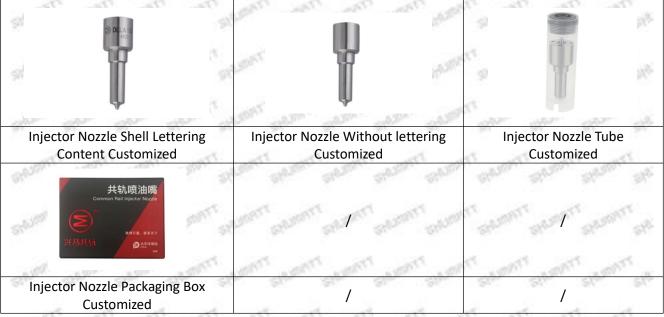

# 1.6. G3S60 Injector Nozzle's Customized Service

(1) Injector Nozzle's Customized Service: Meet the customized needs of OEM manufacturers for shell lettering (logo, nozzle part number, date and series number), nozzle without lettering, nozzle tube, nozzle box customized etc.

# (2) Injector Nozzle's Customized Service Quantity Requirements:

The purchased of Customized injector nozzle's shell lettering or without lettering are no less than 100 pieces. The purchased of Customized injector nozzle tubes are no less than 2000-3000 pieces.

The purchased of customized injector nozzle boxes are no less than 1000 pieces.

Customized products involve the need of specify logo, the OEM manufacturer needs to provide trademark authorization and the sample of logo image file.